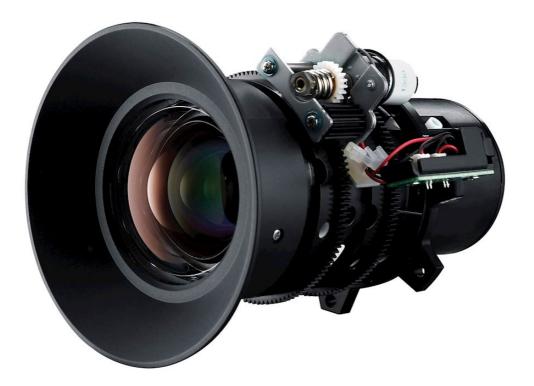

Standard throw lens 1.22~1.53

Standard throw motorised lens for the Optoma ProScene ZU660e projector - 1.22~1.53

## **Specifications**

| General            |                 |
|--------------------|-----------------|
| Net weight         | 0.38kg          |
| Lens               |                 |
| Throw ratio (min)  | 1.22            |
| Throw ratio (max)  | 1.53            |
| Min throw distance | 1.31            |
| Max throw distance | 9.89            |
| f-stop (min)       | 2               |
| f-stop (max)       | 2.32            |
| Focal length       | 18.07 - 22.59mm |
| Min screen size    | 50              |
| Max screen size    | 300             |
| Zoom type          | Motorised       |
| Motorised lens     | Yes             |